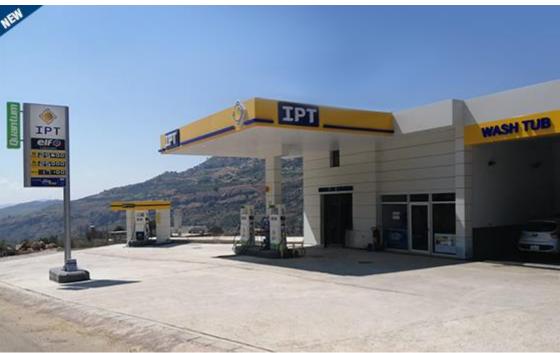

### IPT Mtayleh Station a New Stop at Brih-Chouf

IPT network of stations is expanding all over Lebanon to meet your car needs wherever you are. We have welcomed lately Mtayleh Station situated in Chouf district on Brih main road. The station is now ready to provide all distinguished and premium products and qualified services:

- Fill your tank with Quantum the advanced fuel exclusively available at IPT Stations
- Get your engine oil checked and try our high standard Elf oil change
- Benefit from a professional car wash
- Organize your fuel expenses and pay through IPT Fuel Cards